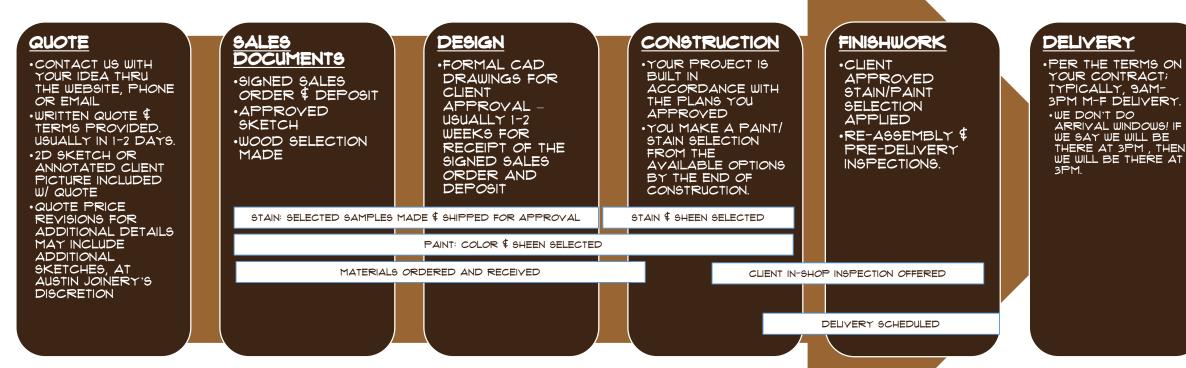

## OUR CONSTRUCTION PROCESS: FREESTANDING

THIS GRAPHIC CAPTURES THE FLOW OF MADE-TO-ORDER CUSTOM FREESTANDING FURNITURE PRODUCTS THROUGH OUR SHOP. SOME ITEMS LIKE STAIN AND PAINT SELECTION HAVE A LARGER WINDOW OF TIME FOR CLIENTS TO MAKE THEIR FINAL DECISION; THEREFORE, THEY SPAN MORE THAN ONE PHASE OF OUR PROCESS.

STAIN SELECTION: CLIENTS RECEIVE ONE SHIPMENT OF UP TO 3 CLIENT SELECTED STAIN SAMPLES FROM AUSTIN JOINERY'S STAIN OPTIONS. PAINT SELECTION: CLIENT SELECTED KELLY-MOORE, SHERWIN WILLIAMS OR BENJAMIN MOORE COLOR: MATTE, SATIN OR SEMI-GLOSS.